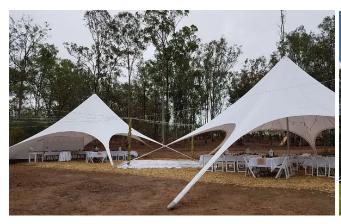

#### **Star Shade Marquees**

Large in size with room for 60 people seated depending on your layout and up to 80 people standing. These marquees are unique in design with one center pole.

Single Star Shade from \$600 Clear and white sides available from \$77ea Approx. area required for setup - 20m x 20m

Double Star Shade (with connecting tunnel available) from \$1300 Approx. area required - 40m x 20m

Prices include setup on grass only. Delivery is additional