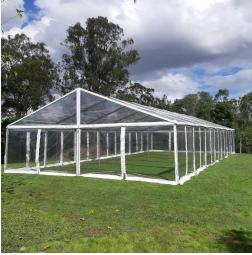

#### **Frame Marquee**

Frame Marquees are perfect for functions on a budget, they look fantastic and create shelter for your guests

5x10m from \$495 Includes full marquee set-up with walls on grass. Delivery is additional

6x12m - \$715 Includes full marquee set-up with walls on grass. Delivery is additional