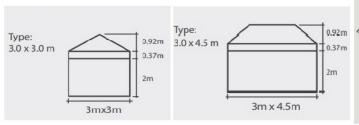

#### **Star Shade Marquees**

Large in size with room for 60 people seated depending on your layout and up to 80 people standing. These marquees are unique in design with one center pole.

Single Star Shade from \$600 Clear and white sides available from \$77ea Approx. area required for setup - 20m x 20m

Double Star Shade (with connecting tunnel available) from \$1300 Approx. area required - 40m x 20m

Prices include setup on grass only. Delivery is additional