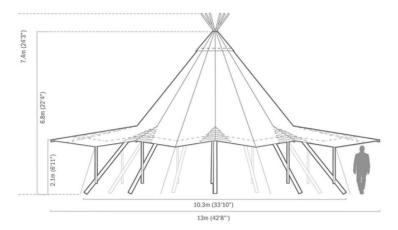

## **Tipi Tent**

A Tipi tent has a very unique design which allows many options and configurations for your event. To increase the floor space, we can link additional tipi's to increase the size.

Single \$3000 Double \$5000 Triple \$7000

Available: 6 x tan, 1 x off-white

Includes standard festoon lighting package. Delivery is additional

Naked Kata \$1750 Includes fairy lights wrapped around tipi poles. Delivery is additional

Naked Kung \$1250 Includes fairy lights wrapped around tipi poles. Delivery is additional