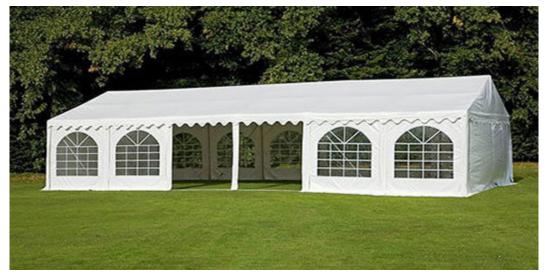

#### **Premium Structure Marquees**

Marquees are available in clear roof or white roof options. Prices include setup with roof & walls on grass. Delivery additional.

Prices starting from:

6x9m - \$1700

6x12m - \$2050

6 x 15m - \$2255

10x12m - \$2365

10x15m - \$2640

10x18m - \$2915

10x21m - \$3190

10x24m - \$3465

10x27m up to 10x42m - POA

Delivery is additional