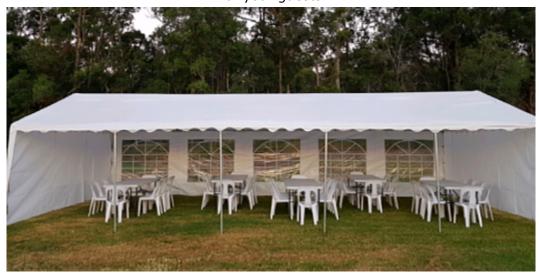

#### **Premium Structure Marquees**

Marquees are available in clear roof or white roof options. Prices include setup with roof & walls on grass. Delivery additional.

Prices starting from:

6x9m - \$1700

6x12m - \$2050

6 x 15m - \$2255

10x12m - \$2365

10x15m - \$2640

10x18m - \$2915

10x21m - \$3190

10x24m - \$3465

10x27m up to 10x42m - POA

Delivery is additional