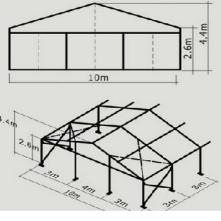

6 x 15m - \$2255

10x12m - \$2365

10x15m - \$2640

10x18m - \$2915

10x21m - \$3190

10x24m - \$3465

10x27m up to 10x42m - POA

Delivery is additional