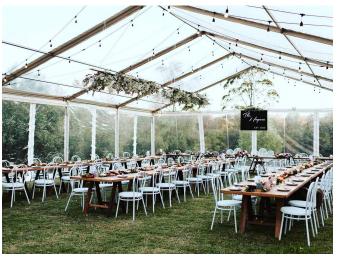

#### **Premium Structure Marquees**

Marquees are available in clear roof or white roof options. Prices include setup with roof & walls on grass. Delivery additional.

Prices starting from:

6x9m - \$1700

6x12m - \$2050

6 x 15m - \$2255

10x12m - \$2365

10x15m - \$2640

10x18m - \$2915

10x21m - \$3190

10x24m - \$3465

10x27m up to 10x42m - POA

Delivery is additional