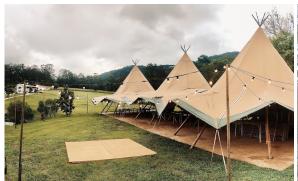

## **Tipi Tent**

A Tipi tent has a very unique design which allows many options and configurations for your event. To increase the floor space, we can link additional tipi's to increase the size.

Single \$3000 Double \$5000 Triple \$7000

Available: 6 x tan, 1 x off-white

Includes standard festoon lighting package. Delivery is additional

Naked Kata \$1750 Includes fairy lights wrapped around tipi poles. Delivery is additional

Naked Kung \$1250 Includes fairy lights wrapped around tipi poles. Delivery is additional

Tipi Accessories Woven Matting - \$350 per tipi Dance Floor 4m x 4m - \$500