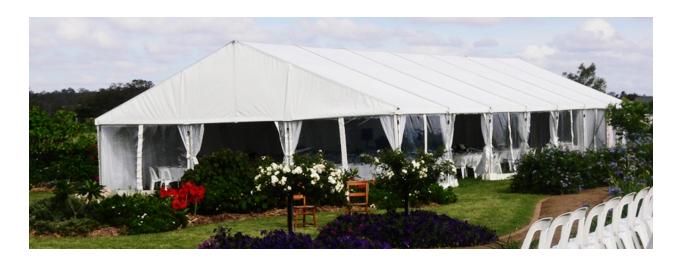

#### **Premium Structure Marquees**

Marquees are available in clear roof or white roof options. Prices include setup with roof & walls on grass. Delivery additional.

Prices starting from:

6x9m - \$1700

6x12m - \$2050

6 x 15m - \$2255

10x12m - \$2365

10x15m - \$2640

10x18m - \$2915

10x21m - \$3190

10x24m - \$3465

10x27m up to 10x42m - POA

Delivery is additional