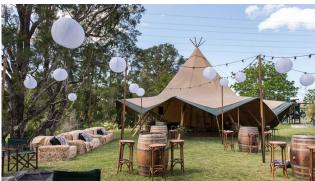

#### **Star Shade Marquees**

Large in size with room for 60 people seated depending on your layout and up to 80 people standing. These marquees are unique in design with one center pole.

Single Star Shade from \$600 Clear and white sides available from \$77ea Approx. area required for setup - 20m x 20m

Double Star Shade (with connecting tunnel available) from \$1300 Approx. area required - 40m x 20m

Prices include setup on grass only. Delivery is additional