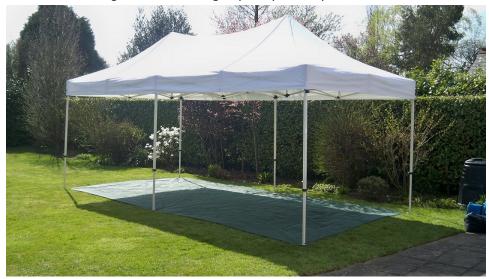

#### **Pop up Marquee**

Strong frame with high quality waterproof PVC roof

Marquee Pop Up - 3m x 6m weighted or Pegged - \$225 Walls and delivery is additional