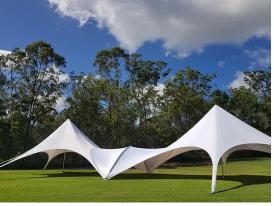

#### **Star Shade Marquees**

Large in size with room for 60 people seated depending on your layout and up to 80 people standing. These marquees are unique in design with one center pole.

Single Star Shade from \$600 Clear and white sides available from \$77ea Approx. area required for setup - 20m x 20m

Double Star Shade (with connecting tunnel available) from \$1300 Approx. area required - 40m x 20m

Prices include setup on grass only. Delivery is additional