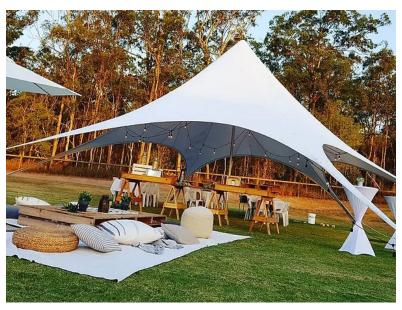

#### **Star Shade Marquees**

Large in size with room for 60 people seated depending on your layout and up to 80 people standing. These marquees are unique in design with one center pole.

Single Star Shade from \$600 Clear and white sides available from \$77ea Approx. area required for setup - 20m x 20m

Double Star Shade (with connecting tunnel available) from \$1300 Approx. area required - 40m x 20m

Prices include setup on grass only. Delivery is additional