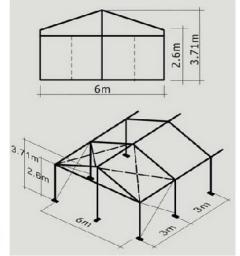

#### **Premium Structure Marquees**

Marquees are available in clear roof or white roof options. Prices include setup with roof & walls on grass. Delivery additional.

Prices starting from:

6x9m - \$1700

6x12m - \$2050